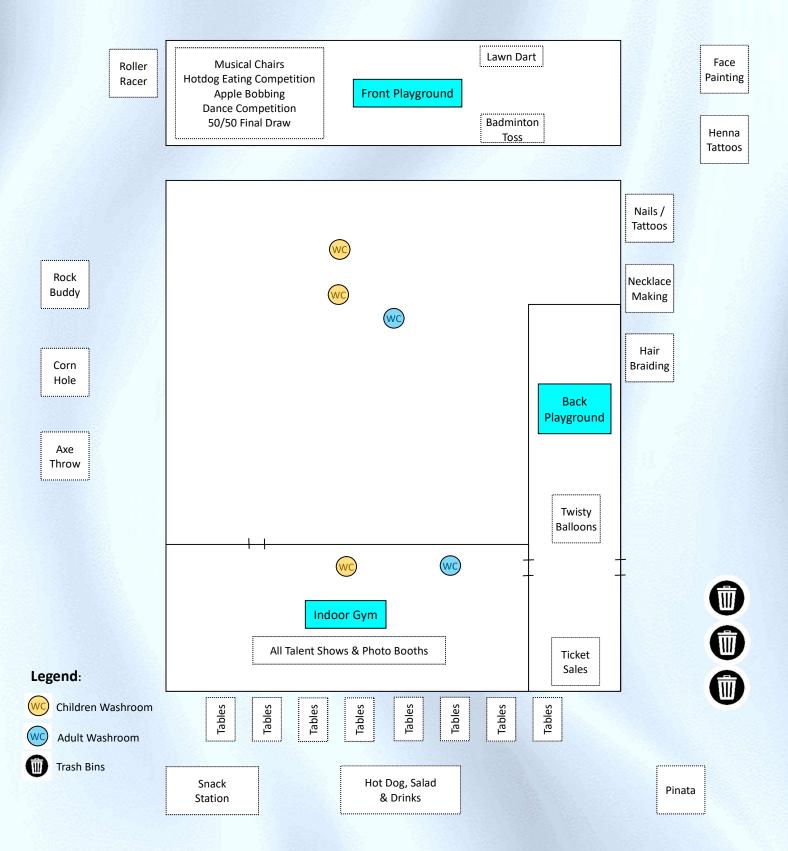

### SMS Carnival Location Map

Car Park entrance & exit will be blocked for carnival events.

Please park your vehicle alongside Amber St.